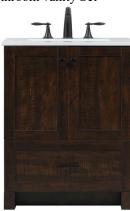

## Soma collection

24 inch single bathroom vanity Set

Item No: VF2824EX (Expresso)

Item No: VF2824NT (Natural Oak)

Item No: VF2824WO (Weathered Oak)

Available Finishes