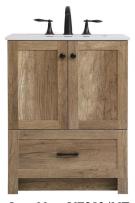

## Soma collection

24 inch single bathroom vanity Set

Item No: VF2824EX (Expresso)

Item No: VF2824NT (Natural Oak)

Item No: VF2824WO (Weathered Oak)

Available Finishes