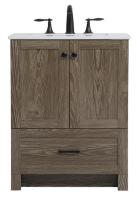

## Soma collection

24 inch single bathroom vanity Set

Item No: VF2824EX (Expresso)

Item No: VF2824NT (Natural Oak)

Item No: VF2824WO (Weathered Oak)

Available Finishes